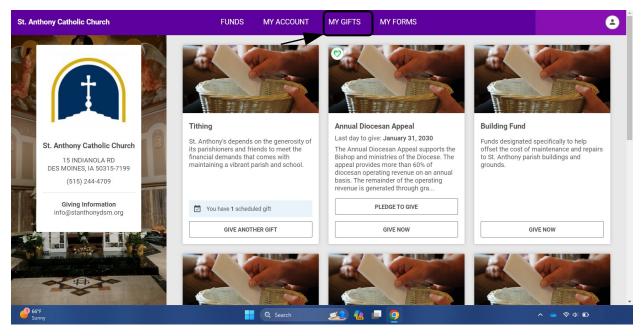

## **Making Changes to Online Giving Account**

Cancel or Pause Tithing.

• Log into your account and go to My gifts.

• On upcoming gifts is where you will see your current tithing and tithing transaction history.