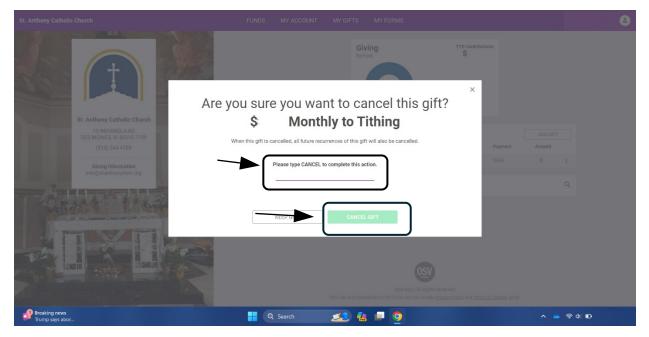

• Here you will be able to cancel or pause your tithing.

| St. Anthony Catholic Church                                    | FUNDS MY ACCOUNT MY GIFTS MY FORMS                              | 8                               |
|----------------------------------------------------------------|-----------------------------------------------------------------|---------------------------------|
| St. Anthony Catholic Church                                    | Giving<br>By Fund                                               | YTD Contributions<br>\$         |
| 15 INDIANOLA RD<br>DES MOINES, IA 50315-7199<br>(515) 244-4709 | <ul> <li>Upcoming Gifts</li> <li>Scheduled Date Fund</li> </ul> | ADD GIFT<br>Type Payment Amount |
| Giving Information<br>info@stanthonydsm.org                    | Tithing                                                         | Monthly Visa \$                 |
|                                                                | OSV                                                             | Cancel Gift                     |
| 07°F<br>Sunny                                                  | OSV Huh LAU Binhts Reserved                                     | ▲ ◆ ◆ ■                         |

• To cancel your tithing, you will have to type CANCEL and click Cancel Gift.