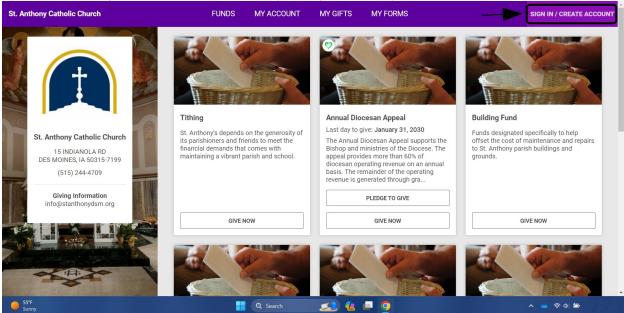

## **Online Giving-** Creating an account.

• Go to our website (stanthonydsm.org) and click on Giving. (top right corner)

• Click Sign in/ Create Account. (top right corner)