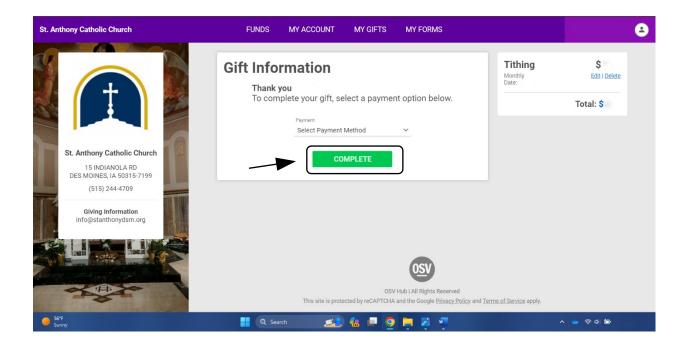

• Click Select payment method, Add new payment method.

| St. Anthony Catholic Church                                                 | FUNDS MY ACCOUNT MY GIFTS MY FORMS                                                                                                                   | 8                   |
|-----------------------------------------------------------------------------|------------------------------------------------------------------------------------------------------------------------------------------------------|---------------------|
| St. Anthony Catholic Church<br>15 INDIANOLA RD<br>DES MOINES, IA 50315-7199 | Gift Information<br>Thank you<br>To complete your gift, select a payment option below.<br>Payment<br>Select Payment Method<br>Add new payment method | \$<br>Edit   Delete |
| (S15) 244-4709<br>Giving Information<br>info@stanthonydsm.org               | OSV Hub   All Rights Reserved<br>This site is protected by reCAPTCHA and the Google <u>Privacy Policy</u> and <u>Terms of Service</u> apply.         |                     |
| Preaking news<br>Trump says abor                                            | 📲 Q. Search 🔜 🤹 📮 💁 🔹 🔺                                                                                                                              | 📥 🛜 ¢) 🗈            |

• After adding your payment method click complete.