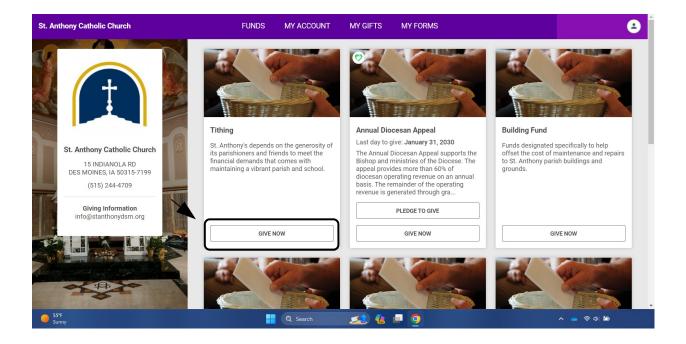

• Click on Give now in Tithing section. (first box)

• On here you will add your contribution amount, frequency, and start date Click Continue.

| St. Anthony Catholic Church                                                                                         | FUNDS MY ACCOUNT MY GIF |                                | 8                                                                    |
|---------------------------------------------------------------------------------------------------------------------|-------------------------|--------------------------------|----------------------------------------------------------------------|
| St. Anthony Catholic Church<br>15 INDIANOLA RD<br>DES MOINES, IA 50315-7199<br>(515) 244-4709<br>Biying Information | Configure G             | Building Fund Funds designated | specifically to help<br>maintenance and repairs<br>ish buildings and |
| info@stanthonydsm.org                                                                                               | CANCEL                  | CONTINUE                       | IVE NOW                                                              |
| SSFF<br>Sinny                                                                                                       | Q Search                |                                |                                                                      |