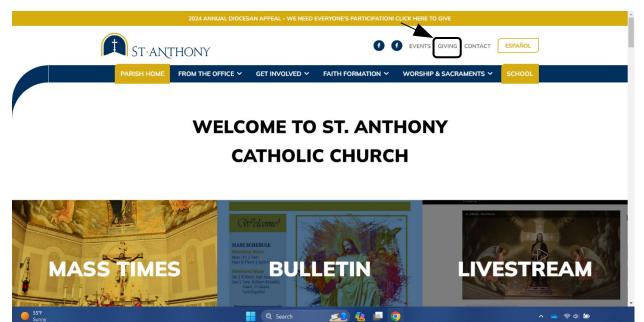

## **Online Giving-** Creating an account.

• Go to our website (stanthonydsm.org) and click on Giving. (top right corner)

• Click Sign in/ Create Account. (top right corner)